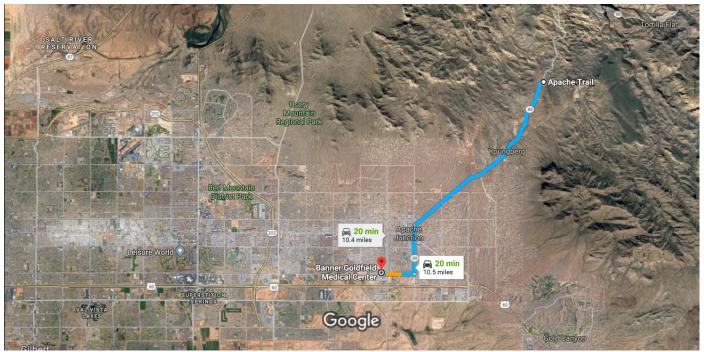

## Orienteering Event Safety Plan

Needle Vista Superstition Mountains, Arizona

Attachment 1 Map to Local Emergency Hospital

Apache Trail, Apache Junction, AZ 85119 to Banner Goldfield Medical Center

Drive 10.5 miles, 20 min

Imagery ©2018 Google, Map data ©2018 Google 2 mi

### Apache Trail

Apache Junction, AZ 85119

| 1 | 1. | Head north toward AZ-88 W                                          | – 338 ft             |
|---|----|--------------------------------------------------------------------|----------------------|
| 4 | 2. | Turn left onto AZ-88 W/N Apache Trail                              | – 556 ft<br>– 7.4 mi |
| 4 | 3. | Turn left onto N Idaho Rd                                          |                      |
| r | 4. | Turn right onto W Southern Ave  1 Destination will be on the right | – 1.8 mi             |
|   |    |                                                                    | - 1.2 mi             |

#### Banner Goldfield Medical Center

2050 W Southern Ave, Apache Junction, AZ 85120

These directions are for planning purposes only. You may find that construction projects, traffic, weather, or other events may cause conditions to differ from the map results, and you should plan your route accordingly. You must obey all signs or notices regarding your route.